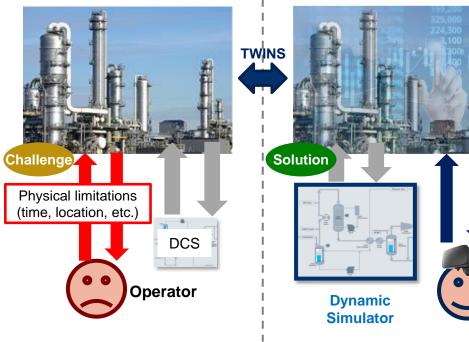

### Physical Environment

#### **Real Plant**

#### **3D Virtual Plant**

Virtual Environment

- Realistic 3D virtual environment
- Built on existing 3D plant model
- Integrates with existing Plant Simulator
- Supports training and test modes
- Assess field operators
- Store employee's training records