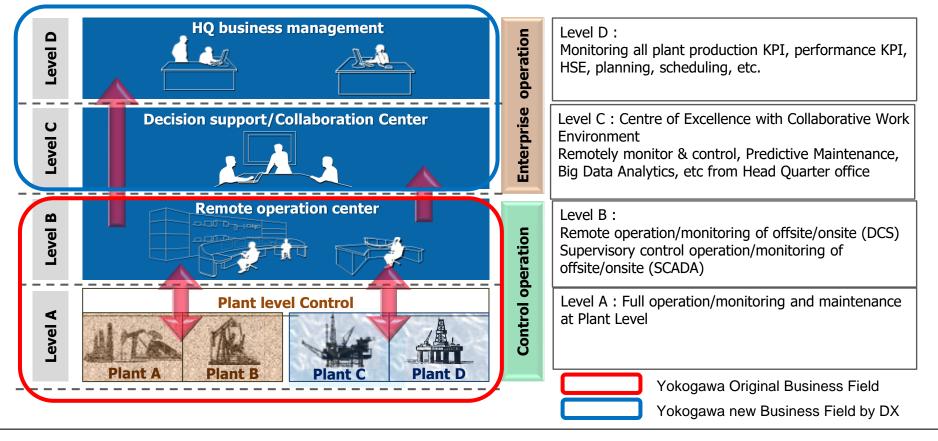

# **Digital Transformation (DX)**

"Yokogawa Approach and Solutions"

#### Yokogawa Electric Corporation

**Downstream Sales Leader** 

"Tom" Tsutomu Sasaki

26<sup>th</sup> September 2019

Co-innovating tomorrow™





### Key industry challenges

#### Digital transformation

Supply chain visibility and optimization

Profitable operation with TOTEX optimization



# Changing business environment

# Sustainability and circular economy

#### Changing workforce

Co-innovating tomorrow™



### **Digital Transformation (OT/IT Convergence )**



Co-innovating tomorrow™



### The realization of Digital Transformation



Co-innovating tomorrow<sup>™</sup>



### Yokogawa Digital Transformation (DX) Solutions



Co-innovating tomorrow™



## **3D Digital Twin Solution**

for Immersive Industrial Field Operations

Co-innovating tomorrow<sup>™</sup>



### **3D Digital Twin: Interactive 3D/VR Training Solution**

### Physical Environment

#### **Real Plant**



#### **3D Virtual Plant**

Virtual Environment



- Realistic 3D virtual environment
- Built on existing 3D plant model
- Integrates with existing Plant Simulator
- Supports training and test modes
- Assess field operators
- Store employee's training records

Co-innovating tomorrow™



### **Upscale 3D Graphic Quality**





### **Example-1) Link with Technical Drawings**