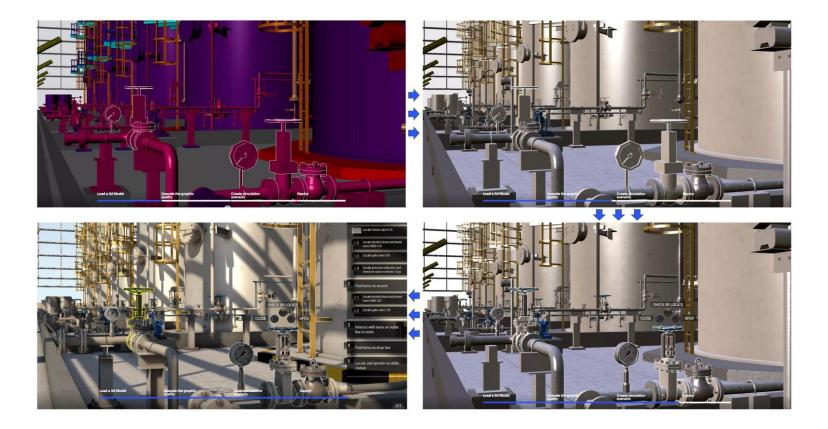

### **3D Digital Twin: Interactive 3D/VR Training Solution**

### Physical Environment

#### **3D Virtual Plant**

Virtual Environment

- Realistic 3D virtual environment
- Built on existing 3D plant model
- Integrates with existing Plant Simulator
- Supports training and test modes
- Assess field operators
- Store employee's training records

### **Upscale 3D Graphic Quality**