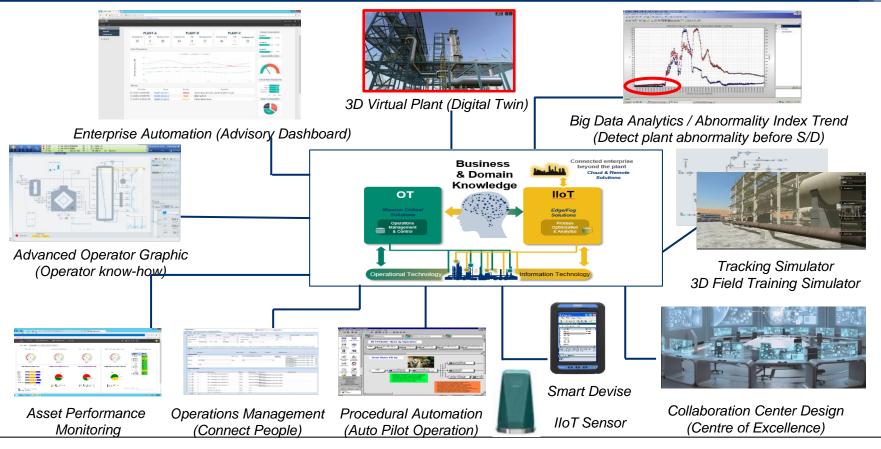

# **Digital Transformation (DX)**

"Yokogawa Approach and Solutions"

#### Yokogawa Electric Corporation

**Downstream Sales Leader** 

"Tom" Tsutomu Sasaki

26<sup>th</sup> September 2019

Co-innovating tomorrow™





### Key industry challenges

#### Digital transformation

Supply chain visibility and optimization

Profitable operation with TOTEX optimization



# Changing business environment

# Sustainability and circular economy

#### Changing workforce

Co-innovating tomorrow™



### **Digital Transformation (OT/IT Convergence )**



Co-innovating tomorrow™



### The realization of Digital Transformation



Co-innovating tomorrow<sup>™</sup>



### Yokogawa Digital Transformation (DX) Solutions



Co-innovating tomorrow™



## **3D Digital Twin Solution**

for Immersive Industrial Field Operations

Co-innovating tomorrow<sup>™</sup>



### **3D Digital Twin: Interactive 3D/VR Training Solution**

### Physical Environment

#### **Real Plant**



#### **3D Virtual Plant**

Virtual Environment



- Realistic 3D virtual environment
- Built on existing 3D plant model
- Integrates with existing Plant Simulator
- Supports training and test modes
- Assess field operators
- Store employee's training records

Co-innovating tomorrow™



### **Upscale 3D Graphic Quality**





### **Example-1) Link with Technical Drawings**



Co-innovating tomorrow<sup>™</sup>



### Example-2) Pump Assemble/Disassemble



YOKOGAWA 🔶

#### Co-innovating tomorrow<sup>™</sup>

### Summary of Yokogawa 3D Digita