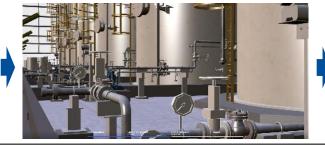

### Physical Environment

#### **Real Plant**

#### **3D Virtual Plant**

Virtual Environment

- Realistic 3D virtual environment
- Built on existing 3D plant model
- Integrates with existing Plant Simulator
- Supports training and test modes
- Assess field operators
- Store employee's training records