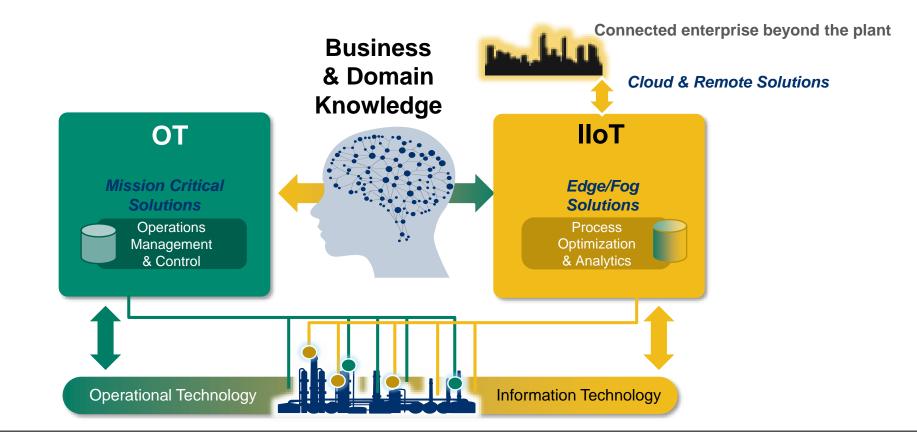

### **Digital Transformation (OT/IT Convergence )**

Co-innovating tomorrow™

### The realization of Digital Transformation

Co-innovating tomorrow<sup>™</sup>