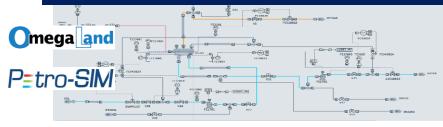

#### Solutions

- Utilize 3D CAD drawing for 3D plant graphic
- Omega Simulator or KBC Petro-Sim for Plant Simulation
- Support OPC for the connection between 3D graphic and Simulator, PIMS and other systems.